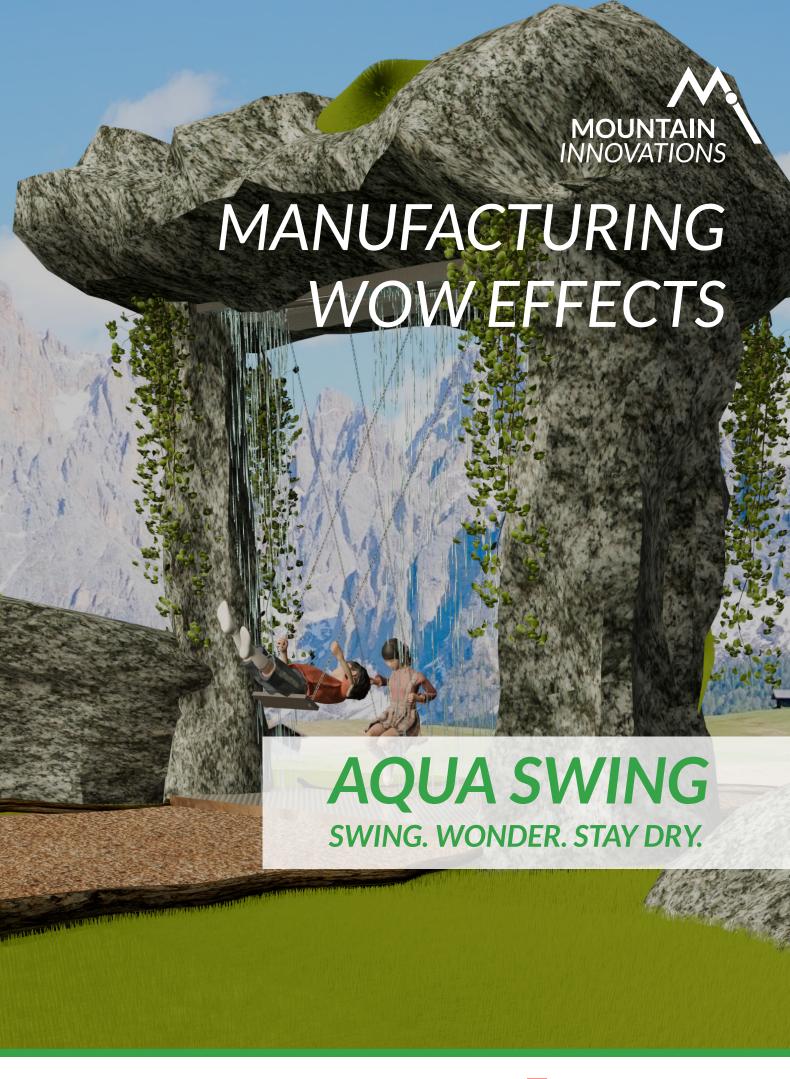

# **AQUA SWING**

Swing, wonder, stay dry

The Aqua Swing combines swings with an interactive water feature that creates amazed faces: as soon as the swinger reaches the waterfall, the curtain opens at the last moment thanks to precise control technology. The result? A spectacular effect that lets the user pass through with dry feet. This combination of state-of-the-art technology and creative design ensures a unique experience full of thrills and visual highlights – ideal for visitors of all ages.

### Interactive waterfall and technical sophistication

Thanks to advanced control technology, the water curtain divides precisely as soon as the swing swings. The precise interplay of movement and water creates an exciting water feature that combines thrills and visual effects – a unique experience for young and old alike.