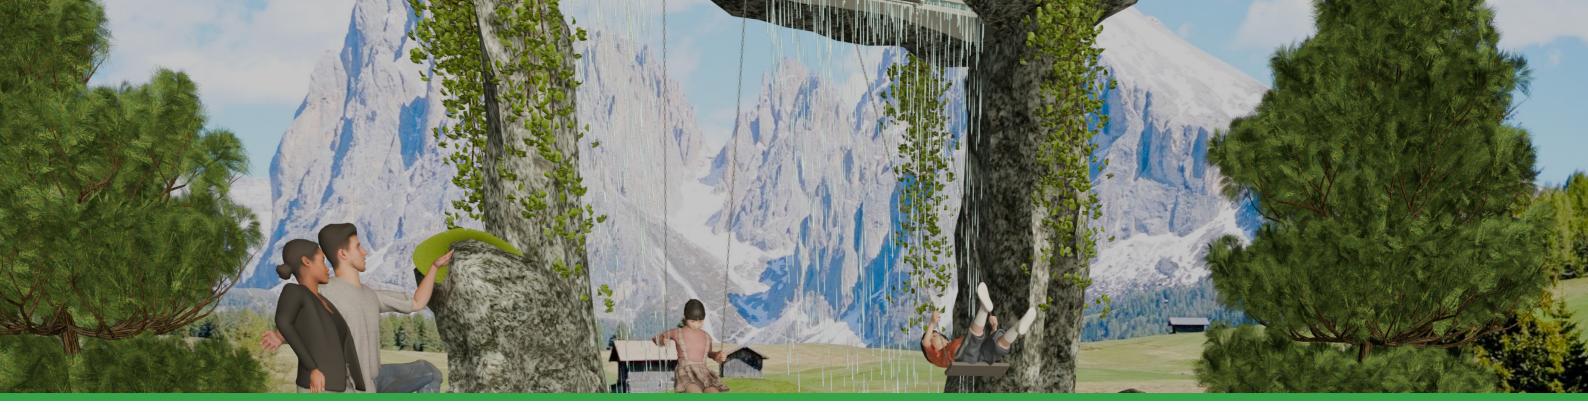

# **AQUA SWING**

Swing, wonder, stay dry

The Aqua Swing combines swings with an interactive water feature that creates amazed faces: as soon as the swinger reaches the waterfall, the curtain opens at the last moment thanks to precise control technology. The result? A spectacular effect that lets the user pass through with dry feet. This combination of state-of-the-art technology and creative design ensures a unique experience full of thrills and visual highlights – ideal for visitors of all ages.

### Interactive waterfall and technical sophistication

Thanks to advanced control technology, the water curtain divides precisely as soon as the swing swings. The precise interplay of movement and water creates an exciting water feature that combines thrills and visual effects – a unique experience for young and old alike.

#### Perfect integration into the surroundings

Whether a rustic look or modern design – the Aqua Swing adapts to any environment thanks to a wide range of options, both indoors and outdoors. Ideal for themed worlds and nature projects.