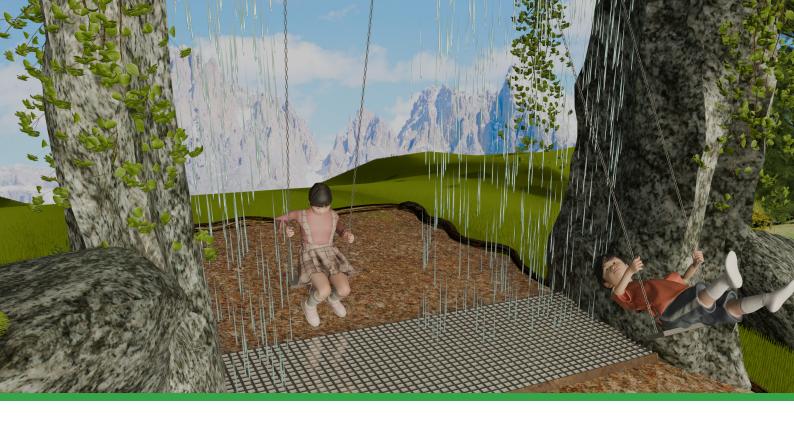

# **AQUA SWING**

Swing, wonder, stay dry

The Aqua Swing combines swings with an interactive water feature that creates amazed faces: as soon as the swinger reaches the waterfall, the curtain opens at the last moment thanks to precise control technology. The result? A spectacular effect that lets the user pass through with dry feet. This combination of state-of-the-art technology and creative design ensures a unique experience full of thrills and visual highlights – ideal for visitors of all ages.

### Interactive waterfall and technical sophistication

Thanks to advanced control technology, the water curtain divides precisely as soon as the swing swings. The precise interplay of movement and water creates an exciting water feature that combines thrills and visual effects – a unique experience for young and old alike.